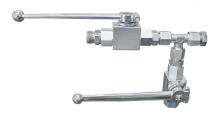

## SHUT-OFF AND VENT COCK WITH CONNECTION ADAPTER KH HD

DP-D-003-000002

Shut-off valve for manual shut-off and venting of the material line. Type: KH HD Ball cock high pressure

| TECHNICAL DATA          |         |
|-------------------------|---------|
| Connection thread       | G 1/4"  |
| Material                | steel   |
| Max. operating pressure | 300 bar |

▶ ▶ ▶ FP001, FP015, FP045, FP045-T, FP050, FP050-T, FP200, FP200-T, FP200-S