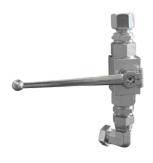

## STOPCOCK WITH CONNECTION ADAPTER KH HD

DP-D-003-000001 // G 1/4" DP-D-003-000008 // G 1/2"

Shut-off valve for manual shut-off of the material line. Type: KH HD Ball cock high pressure

| TECHNICAL DATA          |         |         |
|-------------------------|---------|---------|
| Connection thread       | G 1/4"  | G 1/2"  |
| Material                | steel   | steel   |
| Max. operating pressure | 500 bar | 500 bar |

▶ ▶ ▶ FP001, FP015, FP045, FP045-T, FP050, FP050-T, FP200, FP200-T, FP200-S